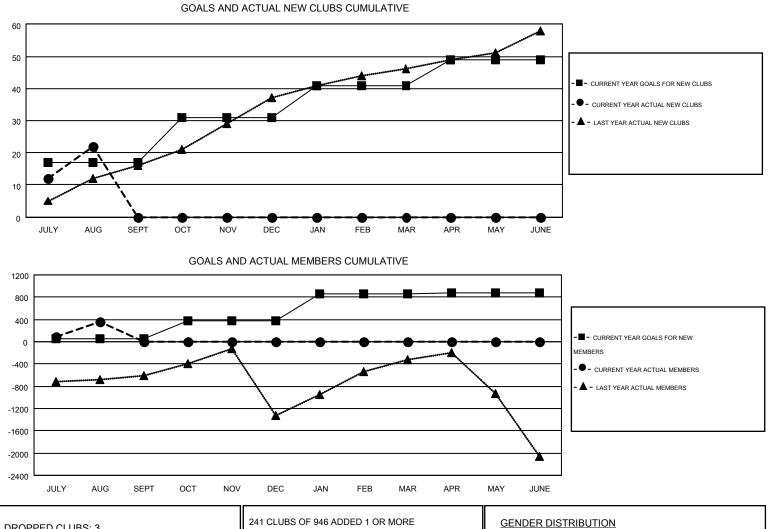

## GMT: V S KUKREJA

|               |                  | Clubs             |                  |                  | Members               |                    |                                        |                    |                  |  |
|---------------|------------------|-------------------|------------------|------------------|-----------------------|--------------------|----------------------------------------|--------------------|------------------|--|
|               | RESU             | LTS FOR 2016-2017 |                  |                  | RESULTS FOR 2016-2017 |                    |                                        |                    |                  |  |
| QUARTER       | NEW CLUB<br>GOAL | NEW CLUBS         | DROPPED<br>CLUBS | NET<br>GAIN/LOSS | QUARTER               | NEW MEMBER<br>GOAL | CHARTER AND<br>NEW<br>MEMBERS<br>ADDED | DROPPED<br>MEMBERS | NET<br>GAIN/LOSS |  |
| JULY/AUG/SEPT | 17               | 22                | 3                | 19               | JULY/AUG/SEPT         | 59                 | 1,413                                  | 1,053              | 360              |  |
| OCT/NOV/DEC   | 14               | 0                 | 0                | 0                | OCT/NOV/DEC           | 314                | 0                                      | 0                  | 0                |  |
| JAN/FEB/MAR   | 10               | 0                 | 0                | 0                | JAN/FEB/MAR           | 479                | 0                                      | 0                  | 0                |  |
| APR/MAY/JUNE  | 8                | 0                 | 0                | 0                | APR/MAY/JUNE          | 29                 | 0                                      | 0                  | 0                |  |

| DROPPED CLUBS: 3 |       | 241 CLUBS OF 946 ADDED 1 OR MORE         | GENDER DISTRIBUTION   |                 |        |
|------------------|-------|------------------------------------------|-----------------------|-----------------|--------|
|                  |       | NEW MEMBERS                              | MALE                  | 21,835 (75.62%) |        |
|                  |       |                                          | FEMALE                | 7,039 (24.38%)  |        |
| DROPPED MEMBERS  |       |                                          |                       |                 |        |
| DECEASED         | 18    |                                          |                       |                 |        |
| CLUB CANCELLED   | 36    | CLICK HERE FOR HEALTH<br>ASSESSMENT DATA | FAMILY UNIT MEMBERS   |                 | 12,535 |
| OTHER            | 999   | A SOLOOMENT DATA                         | HEAD OF HOUSEHOLD     |                 | 5,272  |
| TOTAL            | 1,053 |                                          | NON-HEAD OF HOUSEHOLD | 7,263           |        |
|                  |       |                                          |                       |                 | 4 5 4  |